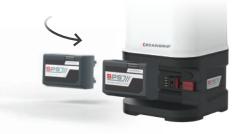

#### // High flexibility and long operating time

AREA 10 SPS is supplied with the innovative SCANGRIP POWER SOLUTION system, providing high flexibility and unlimited availability to light. You can easily exchange the battery or simply add the charger directly to the lamp to get power supply. AREA 10 SPS also has an integrated battery backup function and is supplied with a built-in power bank with USB outlet to charge mobile devices.

03.6009

360° work light with SPS and BLUETOOTH providing up to 10000 lumen Incl. exchangeable battery and charger.

Exchange battery or use battery charger directly on the lamp as power supply

Built-in hook for flexible positioning