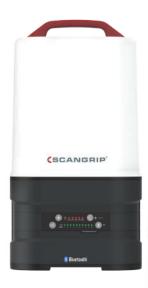

#### BLUETOOTH - Light control app

- Dimmer light output into 5 levels 10%-100%
- Change between 360° and 180° illumination
- Switch on/off, check battery
- Group control function, up to 4 lamps
- · Assign pin code

### // BLUETOOTH light control

With the integrated BLUETOOTH light control, you get an extraordinary possibility to turn on/off the work light and adjust the light output through your mobile device. This feature saves time from manual operation and increases work efficiency on a daily basis.