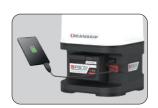

#### // High flexibility and long operating time

AREA 10 SPS is supplied with the innovative SCANGRIP POWER SOLUTION system, providing high flexibility and unlimited availability to light. You can easily exchange the battery or simply add the charger directly to the lamp to get power supply. AREA 10 SPS also has an integrated battery backup function and is supplied with a built-in power bank with USB outlet to charge mobile devices.

Built-in power bank