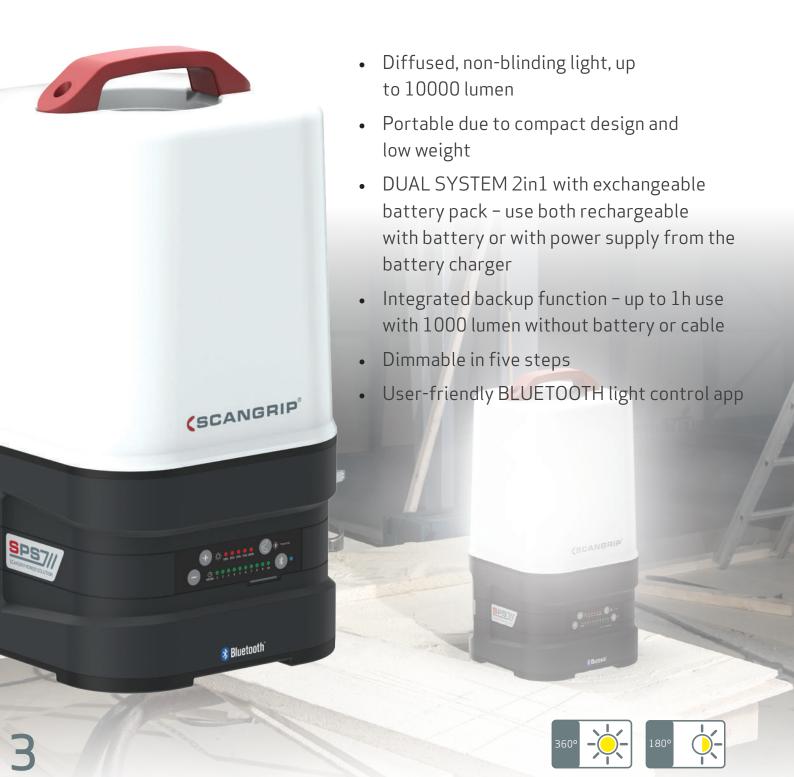

## **AREA 10 SPS** – 360° work light with exchangeable battery

// AREA 10 SPS is the worlds' first compact and portable area work light with exchangeable battery. Providing a diffused and uniform light, it is ideal for the professional user who requires powerful and efficient illumination of the entire work site.

#### // Powerful illumination of the entire work site

AREA 10 SPS provides a diffused and non-blinding work light with large dispersion. You can change between 360° and 180° illumination according to the work task and adjust the light output into five different levels by the built-in dimmer function. The compact design with a carrying handle makes AREA 10 SPS extremely handy and easy to move around. It is also supplied with a hook for flexible positioning and can be mounted directly on the SCANGRIP TRIPOD.

#### // High flexibility and long operating time

AREA 10 SPS is supplied with the innovative SCANGRIP POWER SOLUTION system, providing high flexibility and unlimited availability to light. You can easily exchange the battery or simply add the charger directly to the lamp to get power supply. AREA 10 SPS also has an integrated battery backup function and is supplied with a built-in power bank with USB outlet to charge mobile devices.

### // BLUETOOTH light control

With the integrated BLUETOOTH light control, you get an extraordinary possibility to turn on/off the work light and adjust the light output through your mobile device. This feature saves time from manual operation and increases work efficiency on a daily basis.